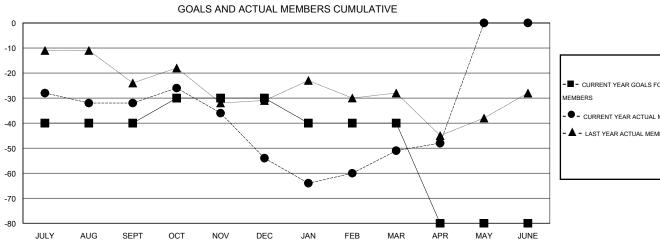

## LOCATION MARYLAND

 $\mathsf{GMT}\;\mathsf{CA}\;1$ 

|                                        |                  | Clubs     |                  |                  |                                        |                    | Members                             |                    |                  |
|----------------------------------------|------------------|-----------|------------------|------------------|----------------------------------------|--------------------|-------------------------------------|--------------------|------------------|
| RESULTS FOR 2014-2015                  |                  |           |                  |                  | RESULTS FOR 2014-2015                  |                    |                                     |                    |                  |
| QUARTER                                | NEW CLUB<br>GOAL | NEW CLUBS | DROPPED<br>CLUBS | NET<br>GAIN/LOSS | QUARTER                                | NEW MEMBER<br>GOAL | CHARTER AND<br>NEW MEMBERS<br>ADDED | DROPPED<br>MEMBERS | NET<br>GAIN/LOSS |
| JULY/AUG/SEPT                          | 0                | 0         | 0                | 0                | JULY/AUG/SEPT                          | -40<br>10          | 30<br>46                            | 62<br>68           | -32<br>-22       |
| OCT/NOV/DEC  JAN/FEB/MAR  APR/MAY/JUNE | 0                | 0         | 0                | 0                | OCT/NOV/DEC  JAN/FEB/MAR  APR/MAY/JUNE | -10<br>-40         | 38<br>9                             | 35<br>6            | 3                |

| - CURRENT YEAR GOALS FOR NEW |
|------------------------------|
| MEMBERS                      |

CURRENT YEAR ACTUAL MEMBERS

- LAST YEAR ACTUAL MEMBERS

| DROPPED CLUBS: 1 |     |
|------------------|-----|
| DROPPED MEMBERS  |     |
| DECEASED         | 21  |
| CLUB CANCELLED   | 0   |
| OTHER            | 150 |
| TOTAL            | 171 |